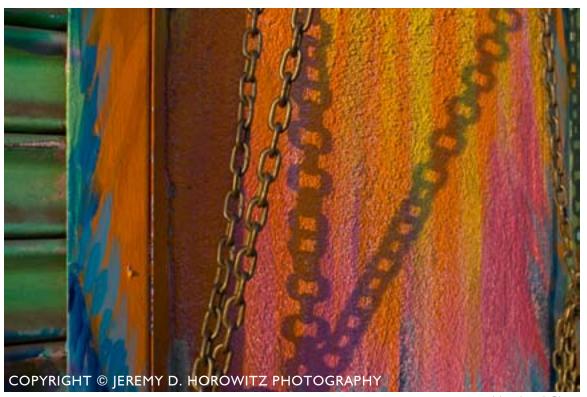

## For Margy

Pirate House

Beachwood Staircase

Mural and Chain

Roof Antenna

River View

Entrance

Olive Motel