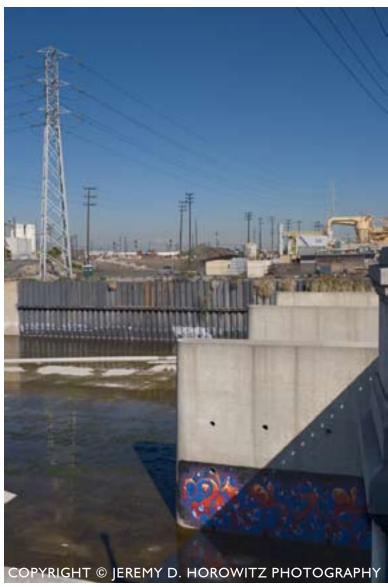

## For Margy

Pirate House

Beachwood Staircase

Mural and Chain

Roof Antenna

River View

Entrance

Olive Motel