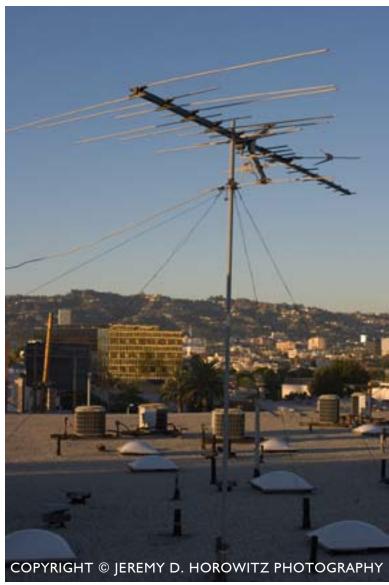

## For Margy

Pirate House

Beachwood Staircase

Mural and Chain

Roof Antenna

River View

Entrance

Olive Motel